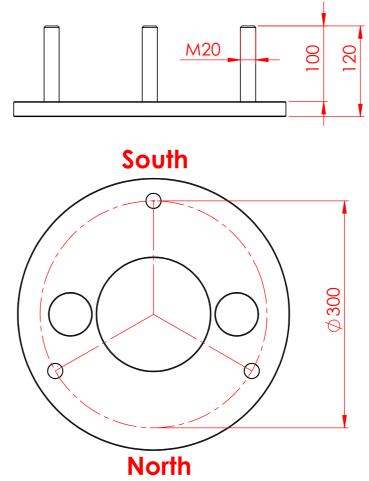

| South                                                                                                                                                                                                                                                                             |                                                                                                |                                                                                                   |
|-----------------------------------------------------------------------------------------------------------------------------------------------------------------------------------------------------------------------------------------------------------------------------------|------------------------------------------------------------------------------------------------|---------------------------------------------------------------------------------------------------|
| North                                                                                                                                                                                                                                                                             |                                                                                                |                                                                                                   |
|                                                                                                                                                                                                                                                                                   | 20 8 22                                                                                        | Mounting possibility for Leveling<br>Flange onto customer pillar<br>Not inclouded in the delivery |
| South                                                                                                                                                                                                                                                                             |                                                                                                |                                                                                                   |
| North                                                                                                                                                                                                                                                                             |                                                                                                |                                                                                                   |
| Dimensions without given tolerance have a tolerance of +- 0.1mm.                                                                                                                                                                                                                  | *0.5 -0.2<br><u>+0.1</u> <u>-0.2</u> Surface:                                                  | 20109                                                                                             |
| This technical design drawing is proprietary,<br>we do reserve all rights.<br>Unauthorized copying, unauthorized use or<br>information of third parties of it's contents<br>withoult our written consent is considered<br>a serious infringement and will be prosecuted<br>by law | DIN ISO 13715   2015 NAME DATE   DRAWN J.Baader 29.01.   INSPECTED PRODUCTION INSPECTED        | ARTICLE:<br>GM3000 Leveling Flange                                                                |
| 2.<br>3.<br>4.                                                                                                                                                                                                                                                                    | BAADER PLANETARIUM<br>ZUR STERNWARTE<br>82291 MAMMENDORF<br>Phone 08145/8802<br>Fax 08145/8805 | DRAWING NO.:                                                                                      |
| No.: Changement Date Name                                                                                                                                                                                                                                                         | Ers.f.                                                                                         | Whgr. BLATT 1 VON 1                                                                               |