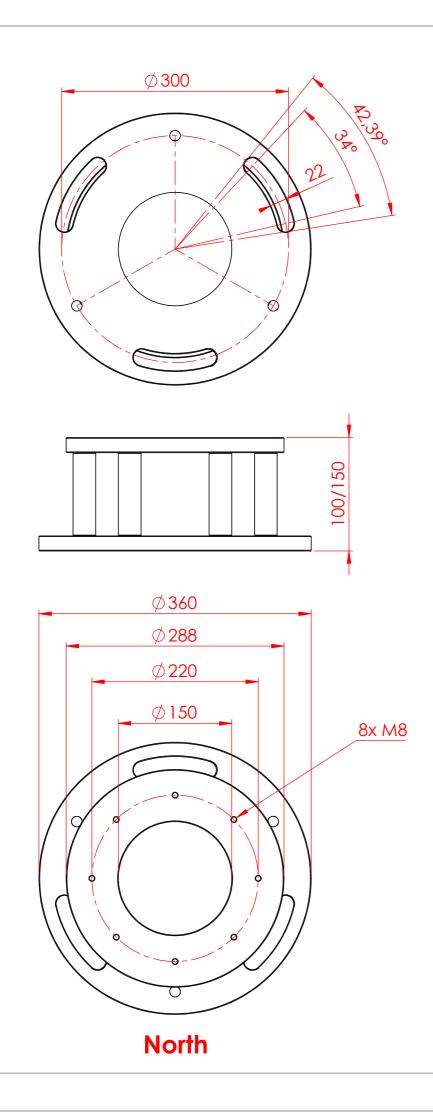

| South                                                                                                                                                                                                                                                                             |                                                                                                |                                                                                                   |
|-----------------------------------------------------------------------------------------------------------------------------------------------------------------------------------------------------------------------------------------------------------------------------------|------------------------------------------------------------------------------------------------|---------------------------------------------------------------------------------------------------|
| North                                                                                                                                                                                                                                                                             |                                                                                                |                                                                                                   |
|                                                                                                                                                                                                                                                                                   | 20 8 22                                                                                        | Mounting possibility for Leveling<br>Flange onto customer pillar<br>Not inclouded in the delivery |
| South                                                                                                                                                                                                                                                                             |                                                                                                |                                                                                                   |
| North                                                                                                                                                                                                                                                                             |                                                                                                |                                                                                                   |
| Dimensions without given tolerance have a tolerance of +- 0.1mm.                                                                                                                                                                                                                  | *0.5 -0.2<br><u>+0.1</u> <u>-0.2</u> Surface:                                                  | 20109                                                                                             |
| This technical design drawing is proprietary,<br>we do reserve all rights.<br>Unauthorized copying, unauthorized use or<br>information of third parties of it's contents<br>withoult our written consent is considered<br>a serious infringement and will be prosecuted<br>by law | DIN ISO 13715   2015 NAME DATE   DRAWN J.Baader 29.01.   INSPECTED PRODUCTION INSPECTED        | ARTICLE:<br>GM3000 Leveling Flange                                                                |
| 2.<br>3.<br>4.                                                                                                                                                                                                                                                                    | BAADER PLANETARIUM<br>ZUR STERNWARTE<br>82291 MAMMENDORF<br>Phone 08145/8802<br>Fax 08145/8805 | DRAWING NO.:                                                                                      |
| No.: Changement Date Name                                                                                                                                                                                                                                                         | Ers.f.                                                                                         | Whgr. BLATT 1 VON 1                                                                               |