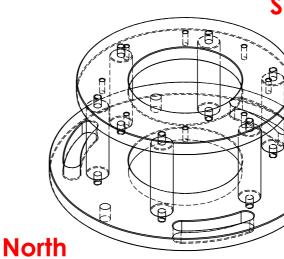

| South                                                                                                                                                                                                                                                                             |                                                                                                |                                                                                                   |
|-----------------------------------------------------------------------------------------------------------------------------------------------------------------------------------------------------------------------------------------------------------------------------------|------------------------------------------------------------------------------------------------|---------------------------------------------------------------------------------------------------|
| North                                                                                                                                                                                                                                                                             |                                                                                                |                                                                                                   |
|                                                                                                                                                                                                                                                                                   | 20 8 22                                                                                        | Mounting possibility for Leveling<br>Flange onto customer pillar<br>Not inclouded in the delivery |
| South                                                                                                                                                                                                                                                                             |                                                                                                |                                                                                                   |
| North                                                                                                                                                                                                                                                                             |                                                                                                |                                                                                                   |
| Dimensions without given tolerance have a tolerance of +- 0.1mm.                                                                                                                                                                                                                  | *0.5 -0.2<br><u>+0.1</u> <u>-0.2</u> Surface:                                                  | 20109                                                                                             |
| This technical design drawing is proprietary,<br>we do reserve all rights.<br>Unauthorized copying, unauthorized use or<br>information of third parties of it's contents<br>withoult our written consent is considered<br>a serious infringement and will be prosecuted<br>by law | DIN ISO 13715   2015 NAME DATE   DRAWN J.Baader 29.01.   INSPECTED PRODUCTION INSPECTED        | ARTICLE:<br>GM3000 Leveling Flange                                                                |
| 2.<br>3.<br>4.                                                                                                                                                                                                                                                                    | BAADER PLANETARIUM<br>ZUR STERNWARTE<br>82291 MAMMENDORF<br>Phone 08145/8802<br>Fax 08145/8805 | DRAWING NO.:                                                                                      |
| No.: Changement Date Name                                                                                                                                                                                                                                                         | Ers.f.                                                                                         | Whgr. BLATT 1 VON 1                                                                               |